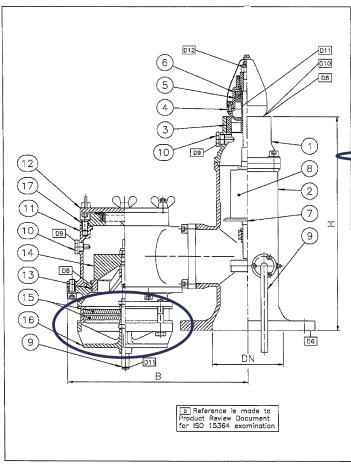

| Item | Description                        | Material            |  |  |
|------|------------------------------------|---------------------|--|--|
| 1    | Upper valve house                  | Cast iron           |  |  |
| 2    | Valve house                        | Cast iron           |  |  |
| 3    | Pressure seat                      | Stainless steel 316 |  |  |
| 4    | Pressure disc                      | Stainless steel 316 |  |  |
| 5    | Blow-down control device           |                     |  |  |
| 6    | Armature                           |                     |  |  |
| 7    | Booster plate                      | Stainless steel 316 |  |  |
| 8    | Weight loading                     | Stainless steel 316 |  |  |
| 9    | Full stroke check lift             | Stainless steel 316 |  |  |
| 10   | Flushing port / cleaning indicator | Stainless steel 316 |  |  |
| 11   | Vacuum house                       | Cast iron           |  |  |
| 12   | Vacuum cover                       | Steel               |  |  |
| 13   | Vacuum seat                        | Stainless steel 316 |  |  |
| 14   | Vacuum disc                        | Stainless steel 316 |  |  |
| 15   | Flame screen                       | Stainless steel 316 |  |  |
| 16   | Inlet cover                        | Cast iron           |  |  |
|      |                                    |                     |  |  |

| Main dimensions |         |  |  |  |  |
|-----------------|---------|--|--|--|--|
| DN mm           | 150     |  |  |  |  |
| DN inch         | 6       |  |  |  |  |
| H mm            | 583     |  |  |  |  |
| B mm            | 447     |  |  |  |  |
| Flange details: | JIS 5K  |  |  |  |  |
| PCD mm          | 230     |  |  |  |  |
| OD mm           | 265     |  |  |  |  |
| Bolt holes      | 8 x ø19 |  |  |  |  |