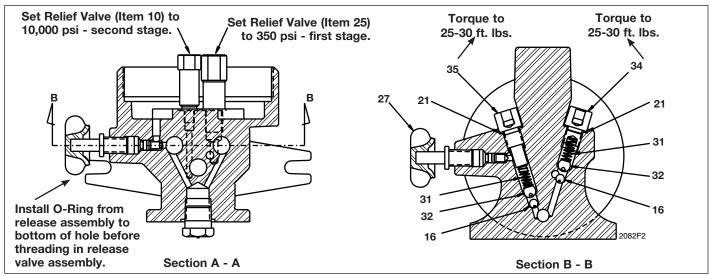

<sup>★</sup> Items are included in Repair Kit P80K4. (Viton Kit: P-80 use P80KV3.)
† Items are included in Repair Kit P84K3. (Viton Kit: P-84 use P84K3V.)

Figure 2, Pump Head

|               | Repair Parts List for Figure 2 |                     |             |                                 |                                            |                                  |  |  |  |
|---------------|--------------------------------|---------------------|-------------|---------------------------------|--------------------------------------------|----------------------------------|--|--|--|
| Item<br>No.   |                                | Model<br>P-80, 1006 |             | Model<br>P-84                   | Quantity                                   | Description                      |  |  |  |
| 10 A8613900SR |                                | A8613900SR          | 1           | Relief Valve (includes Item 38) |                                            |                                  |  |  |  |
| 16            | <b>★</b> B                     | 1006016             |             | † B1006016                      | 2                                          | <sup>7</sup> /32" Ball           |  |  |  |
| 21            | <b>★</b> B                     | 159167              |             | † B159167                       | 4                                          | Gasket                           |  |  |  |
| 25            | С                              | 960900SR            |             | C960900SR                       | 1                                          | By-pass Valve (Includes Item 21) |  |  |  |
| 27            | CL655950SR                     |                     | _           | 1                               | Release Valve (Includes Items 28, 29, 30)  |                                  |  |  |  |
| 31            | ★ S                            | 1183                |             | † S1183                         | 2                                          | Spring                           |  |  |  |
| 32            | <b>★</b> B                     | 1009016             |             | † B1009016                      | 2                                          | <sup>5</sup> /16" Ball           |  |  |  |
| 34            | B249185SR                      |                     | B249185SR   | 1                               | Valve Plug (Includes Items 21, 31, 32, 16) |                                  |  |  |  |
| 35            | 35 DA2526006SR                 |                     | DA2526006SR | 1                               | Valve Plug (Includes Items 16, 21, 31, 32) |                                  |  |  |  |

<sup>★</sup> Items are included in Repair Kit P80K4. (Viton Kits: P-80 use P80KV3.)

<sup>†</sup> Items are included in Repair Kit P84K3. (Viton Kits: P-84 use P84K3V.)