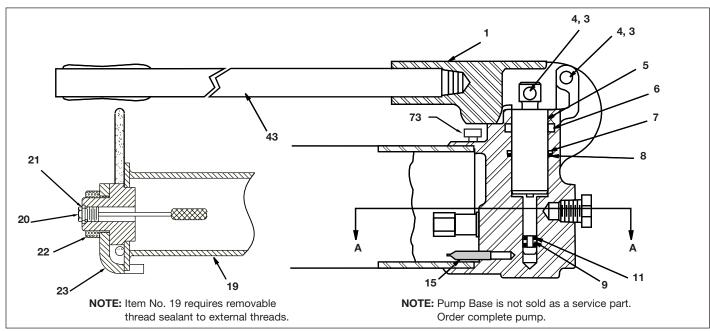

Figure 1, Pump Assembly

| Repair Parts List for Figure 1 |                  |             |             |      |                                                    |  |  |  |  |  |
|--------------------------------|------------------|-------------|-------------|------|----------------------------------------------------|--|--|--|--|--|
| Item                           | Model P-80, 1006 | Model P-801 | Model P-84  | Qty. | Description                                        |  |  |  |  |  |
| 1                              | B113060-1        | B113060-1   | B113060-1   | 1    | Beam                                               |  |  |  |  |  |
| 3                              | ★ DA1177349      | ★ DA1177349 | † DA1177349 | 2    | Retaining Ring                                     |  |  |  |  |  |
| 4                              | DC106061SR1      | DC106061SR1 | DC106061SR1 | 2    | Beam Pin (Includes item 3)                         |  |  |  |  |  |
| 5                              | CN464051SR2      | CN464051SR2 | CN464051SR2 | 1    | Pump Plunger (Includes Items 3, 4, 6, 7, 8, 9, 11) |  |  |  |  |  |
| 6                              | ★ C912044        | ★ C912044   | † C912044   | 1    | Wiper Ring                                         |  |  |  |  |  |
| 7                              | ★ B1216565       | ★ B1216565  | † B1216565  | 1    | Back-up Ring                                       |  |  |  |  |  |
| 8                              | ★ B1021503       | ★ B1021503  | † B1021503  | 1    | O-ring Packing                                     |  |  |  |  |  |
| 9                              | ★ B1011803       | ★ B1011803  | † B1011803  | 1    | O-ring                                             |  |  |  |  |  |
| 11                             | ★ B1011564       | ★ B1011564  | † B1011564  | 1    | Back-up Ring                                       |  |  |  |  |  |
| 15                             | ★ P30718         | ★ P30718    | † P30718    | 1    | Oil Strainer Screen                                |  |  |  |  |  |
| 19                             | B245900SR        | CS605900    | B245900SR   | 1    | Reservoir Assembly                                 |  |  |  |  |  |
| 20                             | CL244950W        | CL244950W   | CL244950W   | 1    | Filler Plug (Includes item 21)                     |  |  |  |  |  |
| 21                             | ★ B159167        | ★ B159167   | † B159167   | 4    | Gasket                                             |  |  |  |  |  |
| 22                             | S4123            | S4123       | S4123       | 1    | Jam Nut                                            |  |  |  |  |  |
| 23                             | B242267          | B242267     | B242267     | 1    | Pump Rest                                          |  |  |  |  |  |
| 43                             | C7900SR          | BSS2922D    | C7900SR     | 1    | Handle Assembly                                    |  |  |  |  |  |
| 73                             | CA561024         | CA561024    | CA561024    | 1    | Vent                                               |  |  |  |  |  |

<sup>★</sup> Items are included in Repair Kit P80K4. (Viton Kit: P-80 use P80KV3.)
† Items are included in Repair Kit P84K3. (Viton Kit: P-84 use P84K3V.)

Figure 2, Pump Head

|               | Repair Parts List for Figure 2 |                     |             |                                 |                                            |                                  |  |  |  |
|---------------|--------------------------------|---------------------|-------------|---------------------------------|--------------------------------------------|----------------------------------|--|--|--|
| Item<br>No.   |                                | Model<br>P-80, 1006 |             | Model<br>P-84                   | Quantity                                   | Description                      |  |  |  |
| 10 A8613900SR |                                | A8613900SR          | 1           | Relief Valve (includes Item 38) |                                            |                                  |  |  |  |
| 16            | <b>★</b> B                     | 1006016             |             | † B1006016                      | 2                                          | <sup>7</sup> /32" Ball           |  |  |  |
| 21            | <b>★</b> B                     | 159167              |             | † B159167                       | 4                                          | Gasket                           |  |  |  |
| 25            | С                              | 960900SR            |             | C960900SR                       | 1                                          | By-pass Valve (Includes Item 21) |  |  |  |
| 27            | CL655950SR                     |                     | _           | 1                               | Release Valve (Includes Items 28, 29, 30)  |                                  |  |  |  |
| 31            | ★ S                            | 1183                |             | † S1183                         | 2                                          | Spring                           |  |  |  |
| 32            | <b>★</b> B                     | 1009016             |             | † B1009016                      | 2                                          | <sup>5</sup> /16" Ball           |  |  |  |
| 34            | B249185SR                      |                     | B249185SR   | 1                               | Valve Plug (Includes Items 21, 31, 32, 16) |                                  |  |  |  |
| 35            | 35 DA2526006SR                 |                     | DA2526006SR | 1                               | Valve Plug (Includes Items 16, 21, 31, 32) |                                  |  |  |  |